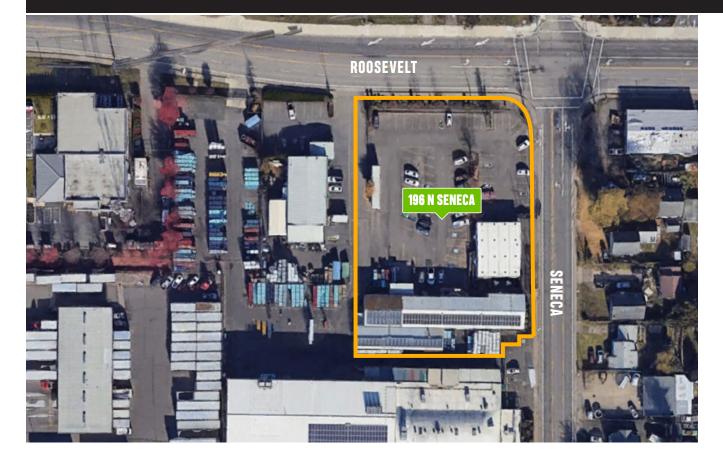

### Warehouse & Office for Lease

196 N Seneca Road, Eugene, Oregon

# **WAREHOUSE & OFFICE**

This highly visible location on the fringe of the West Eugene Industrial sector offers lots of desired amenities. Over 50 fenced and secured onsite parking spaces. The office space offers two (2) handicap restrooms along with 6 offices, conference room and break room and a large "Pit Area" for cubicles. The warehouse building offers dock well loading as well as ground level loading. And if you need lots of electrical power, this warehouse has it.

### **HIGHLIGHTS**

- 7,564 SF warehouse
- 2,880 SF office
- Lots of 3 phase electricity in place
- Over 50 parking spaces
- Highly visible location
- \$7,775 per month NNN