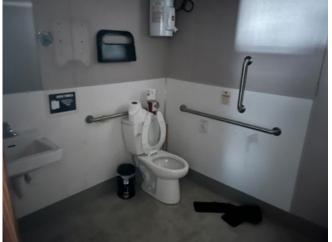

### **OFFICE**

This is a very functional handicap-accessible office building that offers 6 separated offices, along with 2 handicap-accessible restrooms. It also offers 2 handicap parking spaces along with a ramp for office accessibility. The entire space has HVAC and is adjacent to the oversize parking lot with over 50 spaces for office and warehouse employees.

# **OFFICE**

Office and Warehouse IT Room Open cubicle area

Typical office Large Office Restroom