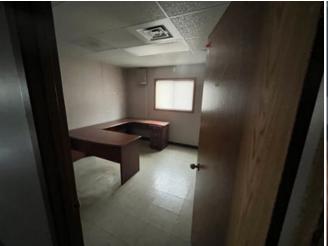

# **OFFICE**

Office and Warehouse IT Room Open cubicle area

Typical office Large Office Restroom