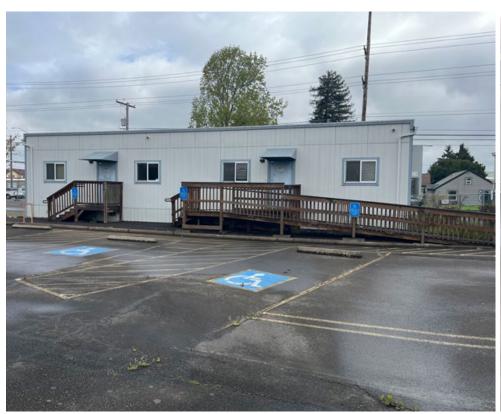

### **OFFICE**

This is a very functional handicap-accessible office building that offers 6 separated offices, along with 2 handicap-accessible restrooms. It also offers 2 handicap parking spaces along with a ramp for office accessibility. The entire space has HVAC and is adjacent to the oversize parking lot with over 50 spaces for office and warehouse employees.

# **OFFICE**

Office and Warehouse IT Room Open cubicle area

Typical office Large Office Restroom