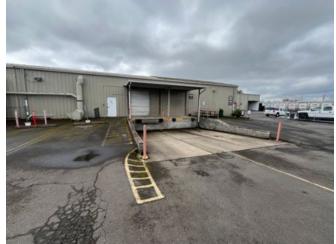

## **WAREHOUSE**

This clean warehouse space offers dock well loading ramp as well as ground level loading. The warehouse has 2 enclosed work spaces, and enclosed QC room, production office and small production room. Adjacent to the Maintenance Shop is a Wash Bay for equipment cleaning or simply washing vehicles. There is also an air compressor room with (2) 5,000 gallon water storage tanks.

# **WAREHOUSE**

Loading dock area Warehouse interior Warehouse interior

Wash bay **Electrical Service** Warehouse west view