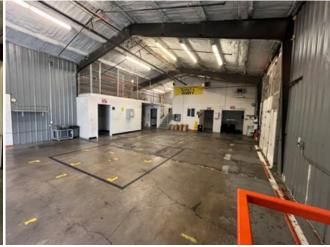

## **WAREHOUSE**

This clean warehouse space offers dock well loading ramp as well as ground level loading. The warehouse has 2 enclosed work spaces, and enclosed QC room, production office and small production room. Adjacent to the Maintenance Shop is a Wash Bay for equipment cleaning or simply washing vehicles. There is also an air compressor room with (2) 5,000 gallon water storage tanks.

# **WAREHOUSE**

Loading dock area Warehouse interior Warehouse interior

Wash bay **Electrical Service** Warehouse west view