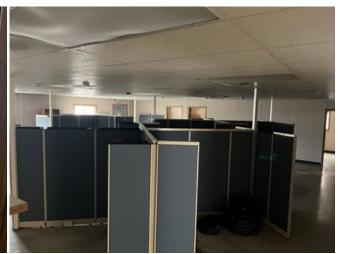

# **OFFICE**

Office and Warehouse IT Room Open cubicle area

Typical office Large Office Restroom