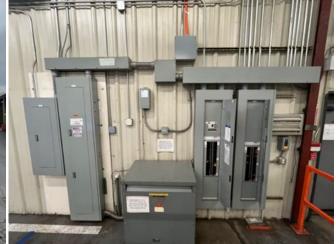

### **HIGHLIGHTS**

- 7,564 SF warehouse
- 2,880 SF office
- Lots of 3 phase electricity in place
- Over 50 parking spaces
- Highly visible location
- \$7,775 per month NNN

# **WAREHOUSE & OFFICE**

This highly visible location on the fringe of the West Eugene Industrial sector offers lots of desired amenities. Over 50 fenced and secured onsite parking spaces. The office space offers two (2) handicap restrooms along with 6 offices, conference room and break room and a large "Pit Area" for cubicles. The warehouse building offers dock well loading as well as ground level loading. And if you need lots of electrical power, this warehouse has it.

# **WAREHOUSE**

Loading dock area Warehouse interior Warehouse interior

Wash bay **Electrical Service** Warehouse west view