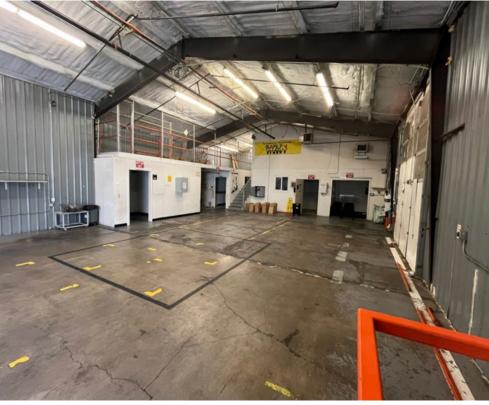

## **WAREHOUSE**

This clean warehouse space offers dock well loading ramp as well as ground level loading. The warehouse has 2 enclosed work spaces, and enclosed QC room, production office and small production room. Adjacent to the Maintenance Shop is a Wash Bay for equipment cleaning or simply washing vehicles. There is also an air compressor room with (2) 5,000 gallon water storage tanks.

# **WAREHOUSE**

Loading dock area Warehouse interior Warehouse interior

Wash bay **Electrical Service** Warehouse west view