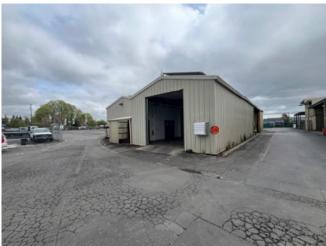

## **WAREHOUSE**

This clean warehouse space offers dock well loading ramp as well as ground level loading. The warehouse has 2 enclosed work spaces, and enclosed QC room, production office and small production room. Adjacent to the Maintenance Shop is a Wash Bay for equipment cleaning or simply washing vehicles. There is also an air compressor room with (2) 5,000 gallon water storage tanks.

# **WAREHOUSE**

Loading dock area Warehouse interior Warehouse interior

Wash bay **Electrical Service** Warehouse west view