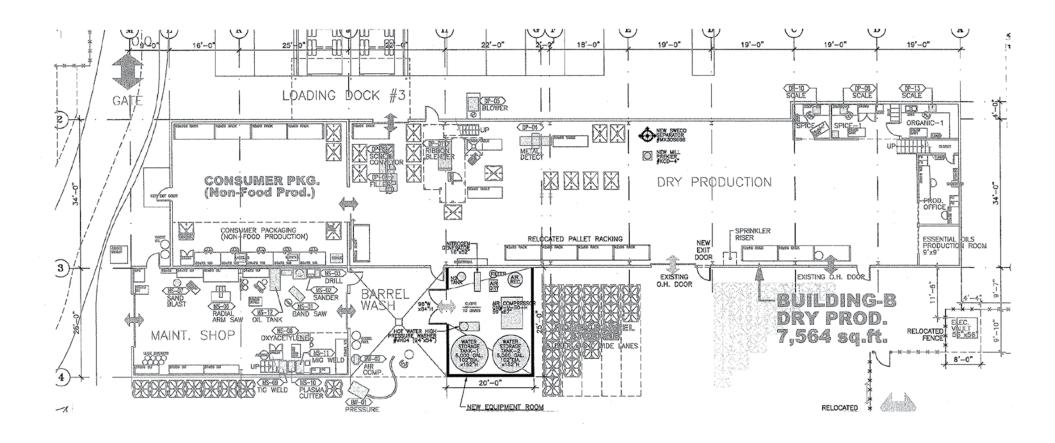

## **WAREHOUSE**

This clean warehouse space offers dock well loading ramp as well as ground level loading. The warehouse has 2 enclosed work spaces, and enclosed QC room, production office and small production room. Adjacent to the Maintenance Shop is a Wash Bay for equipment cleaning or simply washing vehicles. There is also an air compressor room with (2) 5,000 gallon water storage tanks.

# **WAREHOUSE FLOOR PLAN**