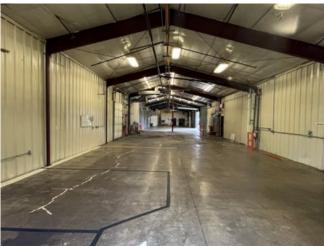

## **WAREHOUSE**

This clean warehouse space offers dock well loading ramp as well as ground level loading. The warehouse has 2 enclosed work spaces, and enclosed QC room, production office and small production room. Adjacent to the Maintenance Shop is a Wash Bay for equipment cleaning or simply washing vehicles. There is also an air compressor room with (2) 5,000 gallon water storage tanks.

# **WAREHOUSE**

Loading dock area Warehouse interior Warehouse interior

Wash bay **Electrical Service** Warehouse west view