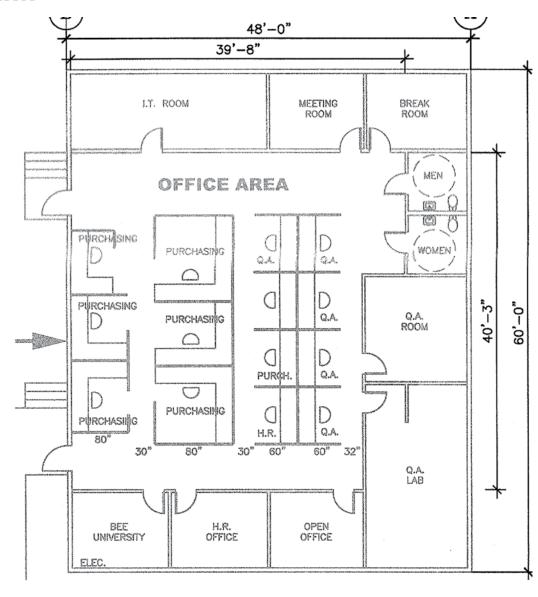

fices, along with 2 handicap-accessible restrooms. It also offers 2 handicap parking spaces along with a ramp for office accessibility. The entire space has HVAC and is adjacent to the oversize parking lot with over 50 spaces for office and warehouse employees.

## **WAREHOUSE**

This clean warehouse space offers dock well loading ramp as well as ground level loading. The warehouse has 2 enclosed work spaces, and enclosed QC room, production office and small production room. Adjacent to the Maintenance Shop is a Wash Bay for equipment cleaning or simply washing vehicles. There is also an air compressor room with (2) 5,000 gallon water storage tanks.



# **OFFICE**







Office and Warehouse IT Room Open cubicle area







Typical office Large Office Restroom



# **OFFICE FLOOR PLAN**





# **WAREHOUSE**







Loading dock area Warehouse interior Warehouse interior







Wash bay **Electrical Service** Warehouse west view

# **WAREHOUSE FLOOR PLAN**