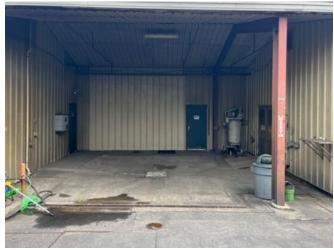

## **WAREHOUSE**

This clean warehouse space offers dock well loading ramp as well as ground level loading. The warehouse has 2 enclosed work spaces, and enclosed QC room, production office and small production room. Adjacent to the Maintenance Shop is a Wash Bay for equipment cleaning or simply washing vehicles. There is also an air compressor room with (2) 5,000 gallon water storage tanks.

# **WAREHOUSE**

Loading dock area Warehouse interior Warehouse interior

Wash bay **Electrical Service** Warehouse west view