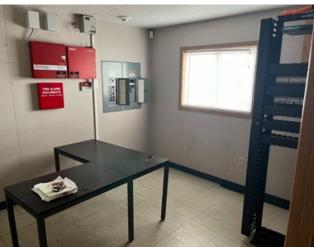

# **OFFICE**

Office and Warehouse IT Room Open cubicle area

Typical office Large Office Restroom